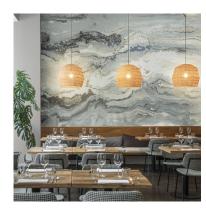

## LINEN ON NON-WOVEN BACKING

NB: The portrayed colours may differ from reality.

ODE7112: Panoramic design of 5 drops. Total dimension 4,55 x 3 m (179" 1/8 x 118" 1/10). This panoramic has been created as a continuous design and can therefore be repeated endlessly. Drop 1 or 5 can be ordered individually.