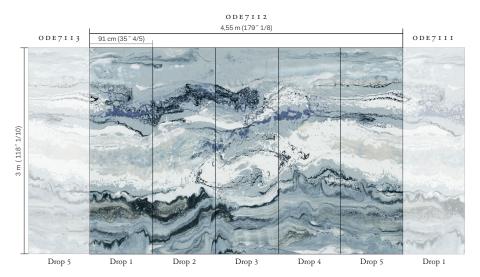

## LINEN ON NON-WOVEN BACKING

NB: The portrayed colours may differ from reality.

ODE7112: Panoramic design of 5 drops. Total dimension 4,55 x 3 m (179" 1/8 x 118" 1/10). This panoramic has been created as a continuous design and can therefore be repeated endlessly. Drop 1 or 5 can be ordered individually.

Sold by a set of 5 drops.

The design needs a straight match.

EU: B, s1-d0 US: class A

Light resistant: Xeno test 6.

Apply a ready mixed PVA or EVA clear adhesive directly to the wall, no need to humidify the back of the wallcovering.