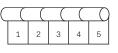

## LINEN ON NON-WOVEN BACKING

NB: The portrayed colours may differ from reality.

ODE7112: Panoramic design of 5 drops. Total dimension 4,55 x 3 m (179" 1/8 x 118" 1/10). This panoramic has been created as a continuous design and can therefore be repeated endlessly. Drop 1 or 5 can be ordered individually.

Sold by a set of 5 drops.

The design needs a straight match.

EU: B, s1-d0 US: class A

Light resistant: Xeno test 6.

Apply a ready mixed PVA or EVA clear adhesive directly to the wall, no need to humidify the back of the wallcovering.