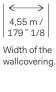

## LINEN ON NON-WOVEN BACKING

NB: The portrayed colours may differ from reality.

ODE7112: Panoramic design of 5 drops. Total dimension 4,55 x 3 m (179" 1/8 x 118" 1/10). This panoramic has been created as a continuous design and can therefore be repeated endlessly. Drop 1 or 5 can be ordered individually.