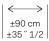

## ODE TEXTILE WALLCOVERING ON NON-WOVEN BACKING

NB: The portrayed colours may differ from reality.

References ODE 5 Composition: rayon warps on non-woven backing

Width of the wallcovering.

Pattern repeat is ± 63,7 cm (± 25") and the design needs to be offset matched.