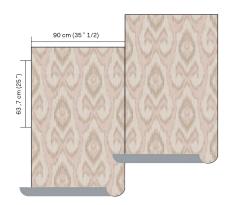

## ODE TEXTILE WALLCOVERING ON NON-WOVEN BACKING

NB: The portrayed colours may differ from reality.

References ODE 5 Composition: rayon warps on non-woven backing

Width of the wallcovering.

Pattern repeat is ± 63,7 cm (± 25") and the design needs to be offset matched.