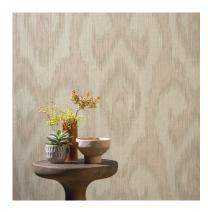

## ODE TEXTILE WALLCOVERING ON NON-WOVEN BACKING

NB: The portrayed colours may differ from reality.

References ODE 5 Composition: rayon warps on non-woven backing

Width of the wallcovering.

Pattern repeat is ± 63,7 cm (± 25") and the design needs to be offset matched.