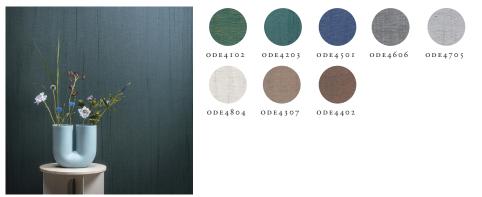

## CRUSHED LINEN ON NON-WOVEN BACKING

NB : The portrayed colours may differ from reality.

Breathable.

References O D E 4 Composition: crushed linen on non-woven backing

Width of the wallcovering.

eco

Ecological.