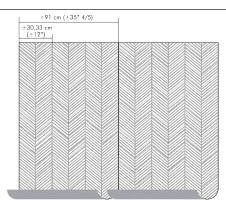

Width of the wallcovering.

Pattern repeat is 0 cm (0") and the design does not need to be matched.

Light resistant: Xeno test 6.

Ecological.

Sold by the metre/yard. No minimum.

Apply a ready mixed PVA or EVA clear adhesive directly to the wall.
Abundantly humidify the backing of the wallcovering – soaking time at least 20 minutes