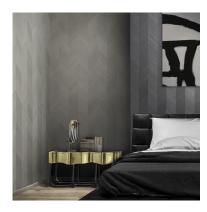

## WOOD VENEER ON NON-WOVEN BACKING

INF314

INF3IIO

INF3130

INF3120

NB: The portrayed colours may differ from reality.

References INF 3 Composition: wood veneer on non-woven backing Weight:  $\pm$  286 g/m² ( $\pm$  10,11 oz/sq yd)

The INF 3 references are made of genuine wood veneer. The typical wood structure, with its grains, irregularities and dots, is clearly visible, and is part of the charm and unique character of this wallcovering.