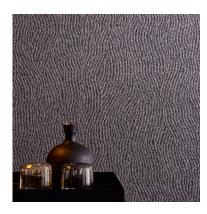

## PRINTED MICA ON NON-WOVEN BACKING

GRA7011 GRA7012 GRA7025 GRA7026 GRA7014

NB: The portrayed colours may differ from reality.

References GRA7 Composition: printed mica on non-woven backing Weight:  $\pm 333 \text{ g/m}^2 (\pm 9,71 \text{ oz/sq yd})$ 

Width of the wallcovering.

Pattern repeat is 0 cm (0") and the design does not need to be matched.

Fire resistant: EU: B, s1-d0 US: class A

Sold by the metre/yard. No minimum.

Ecological.

Apply a ready mixed PVA or EVA clear adhesive directly to the wall, no need to humidify the back of the wallcovering.