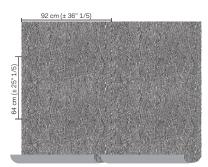

Width of the wallcovering.

Pattern repeat is 0 cm (0") and the design does not need to be matched.

Fire resistant: EU: B, s1-d0 US: class A

Sold by the metre/yard. No minimum.

Ecological.

Apply a ready mixed PVA or EVA clear adhesive directly to the wall, no need to humidify the back of the wallcovering.