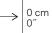

Width of the wallcovering.

Pattern repeat is 0 cm (0") and the design does not need to be matched.

Fire resistant: EU: B, s1-d0 US: class A

Sold by the metre/yard. No minimum.

Ecological.

Apply a ready mixed PVA or EVA clear adhesive directly to the wall, no need to humidify the back of the wallcovering.