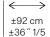

Width of the wallcovering.

Pattern repeat is 0 cm (0") and the design does not need to be matched.

Fire resistant: EU: B, s1-d0 US: class A

Sold by the metre/yard. No minimum.

Ecological.

Apply a ready mixed PVA or EVA clear adhesive directly to the wall, no need to humidify the back of the wallcovering.