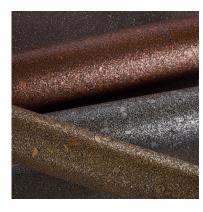

## MIXED-SIZED NATURAL MICA ON NON-WOVEN BACKING

GRA6060 GRA6040 GRA6030 GRA6020

GRAGOIO GRAGO50

NB: The portrayed colours may differ from reality.

References GRA6 Composition: mixed-sized natural mica on non-woven backing Weight:  $\pm 363 \text{ g/m}^2 (\pm 10,59 \text{ oz/sq yd})$ 

Pattern repeat is 0 cm (0") and the design does not need to be matched.

EU: B, s1-d0 US: class A

This design requires reverse hanging.

Ecological.

Apply a ready mixed PVA or EVA clear adhesive directly to the wall, no need to humidify the back of the wallcovering.