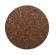

## MIXED-SIZED NATURAL MICA ON NON-WOVEN BACKING

GRA6060 GRA6040 GRA6030 GRA6020

GRAGOIO GRAGO50

NB: The portrayed colours may differ from reality.

References GRA6 Composition: mixed-sized natural mica on non-woven backing Weight:  $\pm 363 \text{ g/m}^2 (\pm 10,59 \text{ oz/sq yd})$ 

Pattern repeat is 0 cm (0") and the design does not need to be matched.

EU: B, s1-d0 US: class A

This design requires reverse hanging.

Ecological.

Apply a ready mixed PVA or EVA clear adhesive directly to the wall, no need to humidify the back of the wallcovering.