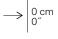

Pattern repeat is 0 cm (0") and the design does not need to be matched.

EU: B, s1-d0 US: class A

This design requires reverse hanging.

Ecological.

Apply a ready mixed PVA or EVA clear adhesive directly to the wall, no need to humidify the back of the wallcovering.