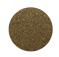

## MIXED-SIZED NATURAL MICA ON NON-WOVEN BACKING

GRA6060 GRA6040 GRA6030 GRA6020

GRAGOIO GRAGO50

NB: The portrayed colours may differ from reality.

References GRA6 Composition: mixed-sized natural mica on non-woven backing Weight:  $\pm 363 \text{ g/m}^2 (\pm 10,59 \text{ oz/sq yd})$ 

Pattern repeat is 0 cm (0") and the design does not need to be matched.

EU: B, s1-d0 US: class A

This design requires reverse hanging.

Ecological.

Apply a ready mixed PVA or EVA clear adhesive directly to the wall, no need to humidify the back of the wallcovering.