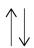

Pattern repeat is 0 cm (0") and the design does not need to be matched.

EU: B, s1-d0 US: class A

This design requires reverse hanging.

Ecological.

Apply a ready mixed PVA or EVA clear adhesive directly to the wall, no need to humidify the back of the wallcovering.